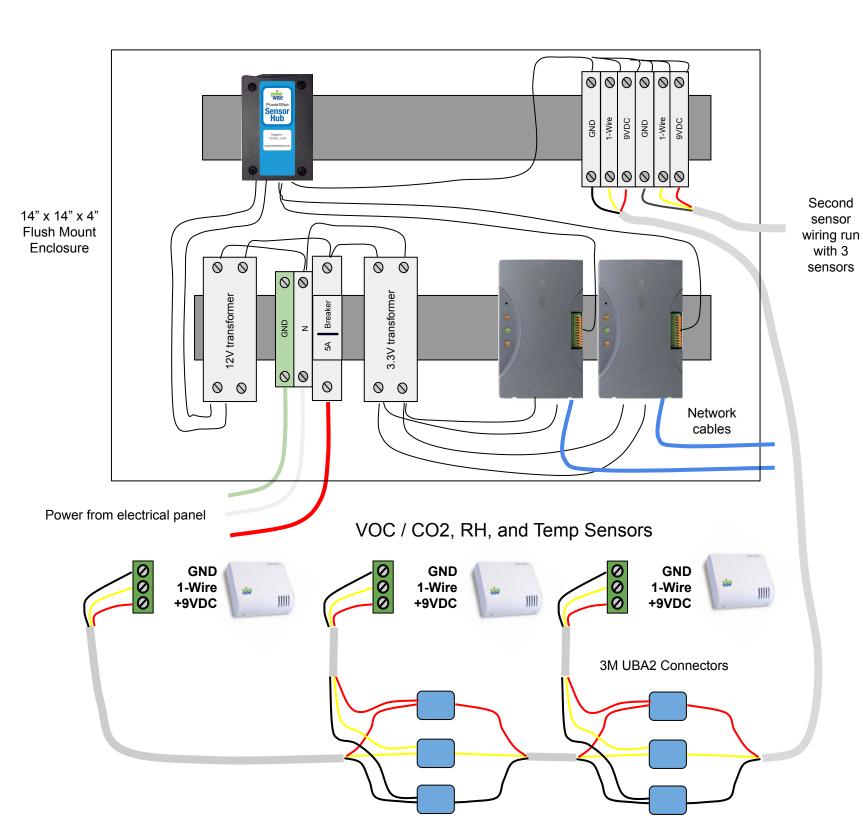

## POWERWISE SENSOR HUB, GATEWAY x 2 AND 1-WIRE WIRING DETAIL

## **NOTES:**

- Enclosure must be within 30 feet of the SiteSage Energy Monitor (not pictured but located in electrical panel).
- II. Bring power from the electrical panel to the enclosure.
- III. Sensor wiring trunks should be 100 feet or less.
- V. PowerWise recommends using CAT5 or better with one twisted pair for the 1-Wire signal and ground.
- V. Limit 4 sensors per wiring run.
- VI. The trunk wire should not be spliced by cutting. Best results can be achieved using insulation displacement splices like the 3M UB2A Connector. See <a href="https://www.youtube.com/watch?v=Y6">https://www.youtube.com/watch?v=Y6</a> hGU2W M4
- VII. Splices to the trunk should be 5 feet or more apart.
- VIII. Do not run sensor wiring next to high-voltage wires.